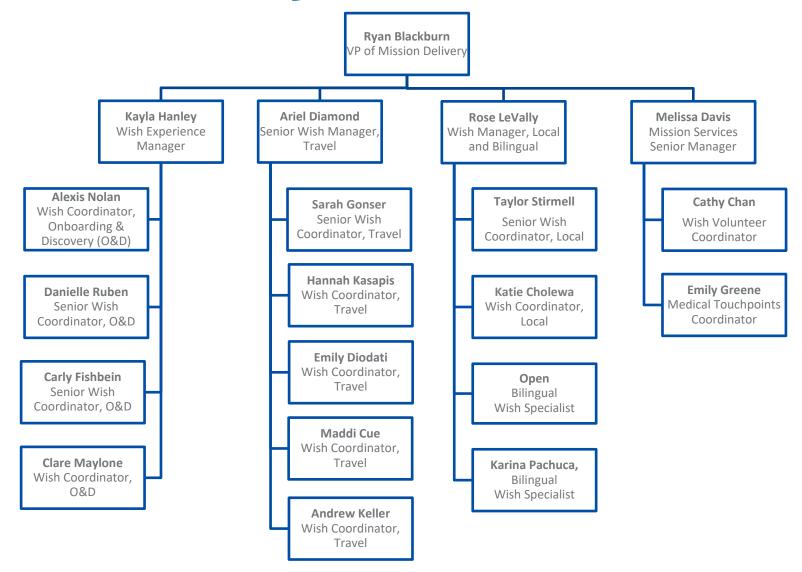

# Mission Delivery Team Structure

Updated: March 7, 2024

## Mission Delivery Staff Members

### Onboarding & Discovery Team

- Conduct Welcome Calls to Families
- Collaborate with Wish Granting Volunteers to help Wish Child discover their wish
- Collect and organize wish paperwork

Kayla Hanley, Manager

#### Travel Wish Team

- Make all arrangements for travel wishes, as well celebrity wishes
- Collaborate with Wish Granting Volunteers to create, celebrate and grant children's wishes

Ariel Diamond, Manager

#### Local Wish Team

- Make all arrangements for wishes that are granted locally (excluding local celebrity wishes)
- Collaborate with Wish Granting Volunteers to create, celebrate and grant children's wishes

# Multi-lingual Wish Specialists

- Guide Spanish-language (and other languages) speaking children and families through the Wish Journey
- Conduct Welcome Calls to Families
- Collect and organize wish paperwork
- Collaborate with Wish Granting Volunteers to help Wish Child discover, create, celebrate and grant their children's wishes

#### Mission Services Team

- Reporting and analytics for Mission Delivery
- Wish impact and wish quality assessment
- Wish Volunteer assignment, engagement, performance management, continuous improvement
- Medical Touchpoints wish clearances and validations
- Mission Delivery project management